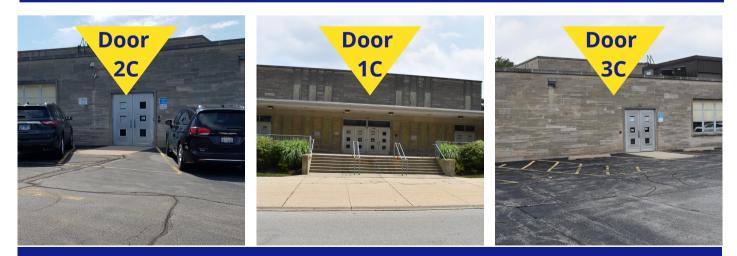

## **ARRIVAL PROCEDURES**

Ridge Circle Preschool - half day

Please have your student enter school through their grade-level door.

We strongly encourage students to not line up at doors before 8:00. They must maintain 6 feet of social distancing in front of each entrance.

Outside of wellness check volunteers, NO parents will be allowed in the building during arrival.

Ridge Circle West Entrance for grades PK-5

Mitchell St Main Entrance for PK, K, 1st, 2nd Mitchell St North Entrance 3rd, 4th, 5th

Middle School North Side 6th Grade Middle School Main Entrance 7th Grade Middle School South Side 8th Grade