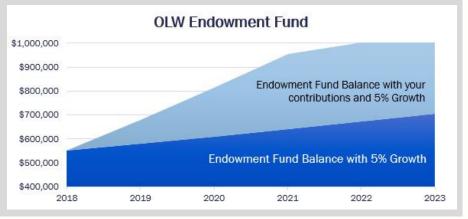

### **OLW Endowment Fund**

Our Endowment Fund is structured so that the principal amount remains intact while the investment income is available for use and may be distributed in accordance with the endowments bylaws. The ending balance of the fund was \$552,879 on June 30, 2018.

#### **CAN YOU HELP?**

Our goal is to increase the principal balance of the Endowment Fund by \$100,000 annually to significantly increase the interest available for withdrawal. Will you support this goal?

Assumes 5% interest earned annually